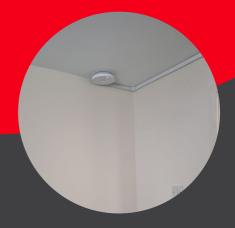

## THE SECOND FIX WI-FI INSTALLATION

Once the data cabling was in place we visited the site to carry out the second fix Wi-Fi
Installation which involved:

- Terminating and testing all data cabling
- Setting up the network room
- Installing a 6u data cabinet, installing a router, radius server, POE switch and controller into the cabinet. Terminating all data cabling onto a patch panel
- Installing the Wi-Fi access points into the dedicated locations
- A roaming Wi-Fi network was configured with a radius server providing each tenant with a secure and isolated connection.
- Final testing was carried out and a No Dead Zone Guarantee was provided