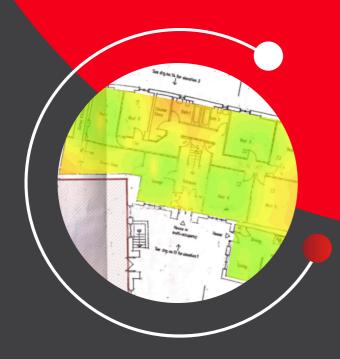

## OUR WI-FI SOLUTION

Various aspects needed to be considered before the installation could take place.

- We were contacted quite late on in the project timeline with Wi-Fi being a critical part of this development.
- Our engineers visited site and carried out a Wi-Fi survey using our design software.
- The biggest challenge was assessing the access point locations as the building was near completion, so the cable routes had to be planned meticulously.
- We liaised with the onsite contracts and provided them with the cabling requirements.

#### Coverage

A seamless roaming Wi-Fi solution with a minimum signal of –67 dB to all areas