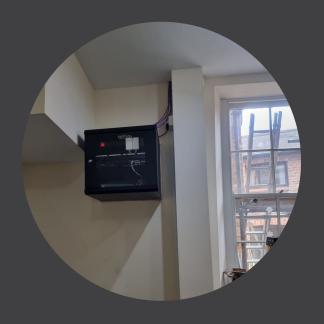

## THE SECOND FIX WI-FI INSTALLATION

Once the data cabling was in place we visited the site to carry out the second fix Wi-Fi
Installation which involved:

- Terminating and testing all data cabling
- Setting up the network room
- Installing a 6u data cabinet, installing a router, radius server, POE switch and controller into the cabinet. Terminating all data cabling onto a patch panel
- Installing the Wi-Fi access points into the dedicated locations
- A roaming Wi-Fi network was configured with a radius server providing each tenant with a secure and isolated connection.
- Final testing was carried out and a No Dead Zone Guarantee was provided