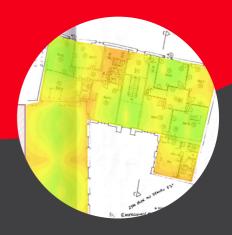

### THE RESULT

Speeds of over 500 Mbps were achieved over Wi-Fi in all tenanted areas. This means that all student tenants now have sufficient Wi-Fi connection for all their education, work and leisure needs, including streaming, gaming and video calls.