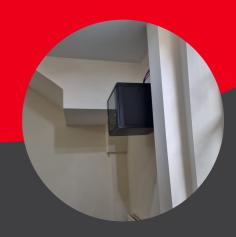

## THE SECOND FIX WI-FI INSTALLATION

Once the data cabling was in place we visited the site to carry out the second fix Wi-Fi
Installation which involved:

- Terminating and testing all data cabling
- Setting up the network room
- Installing a 6u data cabinet, installing a router, radius server, POE switch and controller into the cabinet. Terminating all data cabling onto a patch panel
- Installing the Wi-Fi access points into the dedicated locations
- A roaming Wi-Fi network was configured with a radius server providing each tenant with a secure and isolated connection.
- Final testing was carried out and a No Dead Zone Guarantee was provided