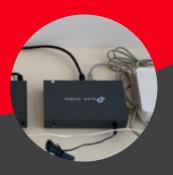

## OUR RETRO-FIT WI-FI SOLUTION

- The installation involved: installing a network link cable to the router location from the external infrastructure and commissioning a fibre optic broadband service.
- The next step was to: wall mount the main router, a POE switch and controller. 3x CAT6
  data cables were installed, terminated and tested. 3x Wi-Fi access points were also
  mounted throughout the property.
- After that, all that was left was: configuring the Wi-Fi networks, final testing from all areas and providing log on details for the tenants.