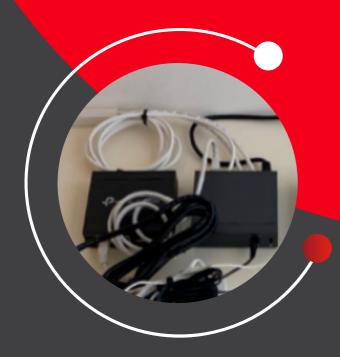

## OUR RETRO-FIT WI-FI SOLUTION

- The installation involved: installing a network link cable to the router location from the external infrastructure and commissioning a fibre optic broadband service.
- The next step was to: wall mount the main router, a POE switch and controller. 3x CAT6
  data cables were installed, terminated and tested. 3x Wi-Fi access points were also
  mounted throughout the property.
- After that, all that was left was: configuring the Wi-Fi networks, final testing from all areas and providing log on details for the tenants.