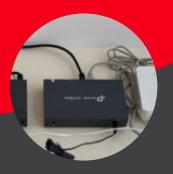

## OUR RETRO-FIT WI-FI SOLUTION

- The installation involved: installing a network link cable to the router location from the external infrastructure and commissioning a fibre optic broadband service.
- The next step was to: wall mount the main router, a POE switch and controller. 3x CAT6
  data cables were installed, terminated and tested. 3x Wi-Fi access points were also
  mounted throughout the property.
- After that, all that was left was: configuring the Wi-Fi networks, final testing from all areas and providing log on details for the tenants.